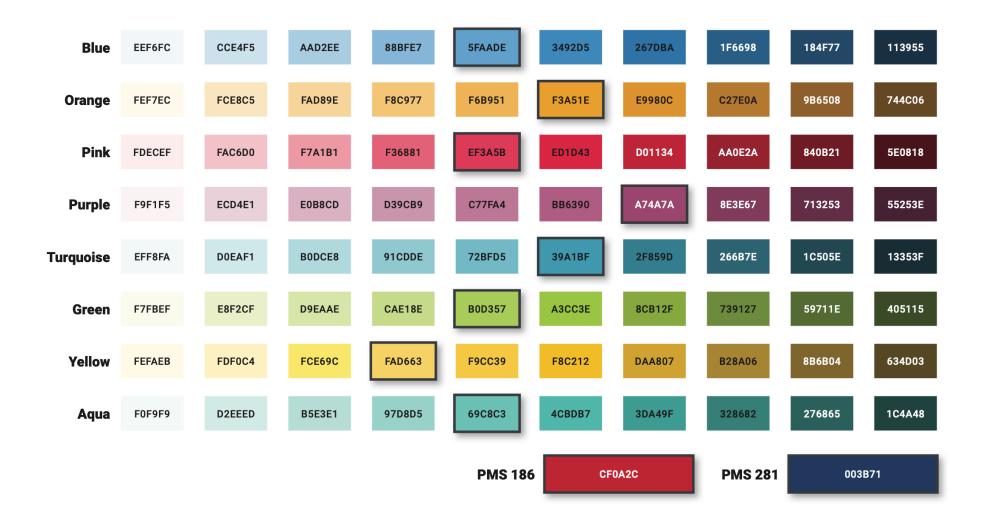

## **BRAND COLORS** | DECORATIVE ELEMENTS

Controlling the consistent use of color in all applications is crucial to maintaining the power of the brand. The color palette illustrated above should be utilized whenever possible. (Main colors within the palette outlined in black.)

Source: MDE Brand Guidelines