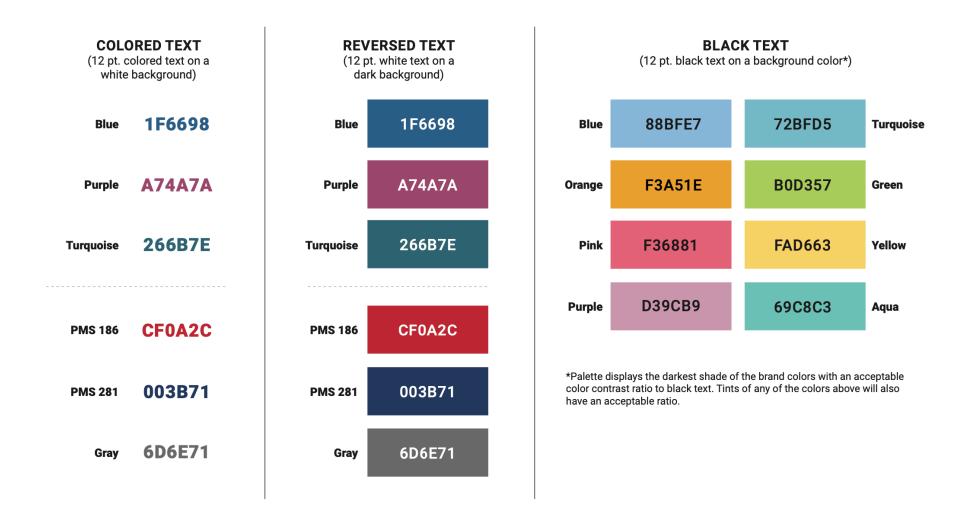

#### BRAND COLORS | WEB ACCESSIBILITY: TEXT ONLY

Appropriate color contrast between text (letters and numbers) and the background are required to meet WCAG 2.1 guidelines. The color palettes provided above indicate acceptable text color to background color contrast ratios for brand colors.

Source: MDE Brand Guidelines